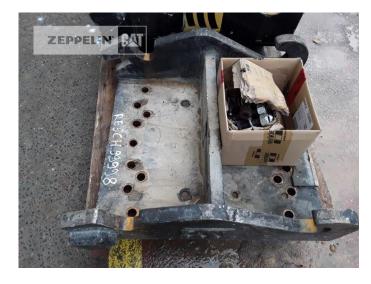

## Reschke CW40 Adapter CAT

Serial No.: RESCH99998

Zeppelin Baumaschinen Zeppelin Baumaschinen GmbH Niederlassung Böblingen Hanns-Klemm-Str. 16 71034 Böblingen Germany https://www.zeppelin-cat.de/en/

> Serkan Yanci Phone: +49 7031640520 Mobile: +49 1705023425 serkan.yanci@zeppelin.com

Manufacturer Category Year Hours Reschke Bracket 2020

equipment

Bohrbild CAT G318 / DEMAREC DRG27

Net price Terms of delivery