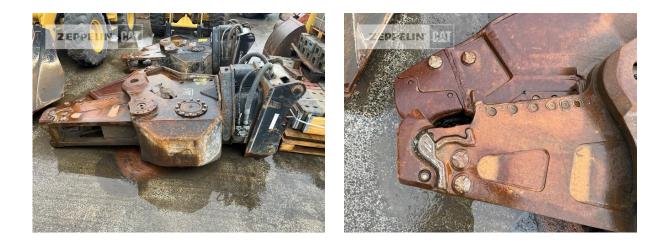

## Cat MP324

Serial No.: MP300405

Zeppelin Baumaschinen Zeppelin Baumaschinen GmbH Niederlassung Böblingen Hanns-Klemm-Str. 16 71034 Böblingen Germany https://www.zeppelin-cat.de/en/

> Serkan Yanci Phone: +49 7031640520 Mobile: +49 1705023425 serkan.yanci@zeppelin.com

Manufacturer Category Year Hours

Cat Scrap shear & crusher 2018 10

Net price Terms of delivery **33.000,00 EUR (excl. VAT)** FCA Zeppelin branch Böblingen

This offer is without obligation. The offer is based on our General Terms and Conditions of Sale and Delivery. Changes to equipment and accessories required for technical reasons may be made at any time. Subject to errors, changes and intermediate sale. Statutory value-added tax shall be added to all price.

Cat MP324 Serial No.: MP300405