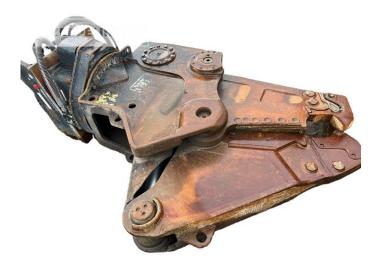

## Cat MP324

Serial No.: MP300405

Zeppelin Baumaschinen Zeppelin Baumaschinen GmbH Niederlassung Böblingen Hanns-Klemm-Str. 16 71034 Böblingen Germany https://www.zeppelin-cat.de/en/

> Serkan Yanci Phone: +49 7031640520 Mobile: +49 1705023425 serkan.yanci@zeppelin.com

Manufacturer Category Year Hours

Cat Scrap shear & crusher 2018 10

Net price Terms of delivery **33.000,00 EUR (excl. VAT)** FCA Zeppelin branch Böblingen

This offer is without obligation. The offer is based on our General Terms and Conditions of Sale and Delivery. Changes to equipment and accessories required for technical reasons may be made at any time. Subject to errors, changes and intermediate sale. Statutory value-added tax shall be added to all price.

Cat MP324 Serial No.: MP300405