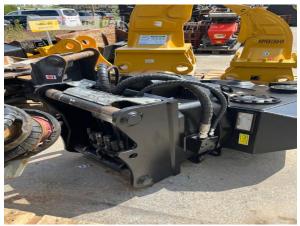

## Cat MP318

Serial No.: MP200426

Zeppelin Baumaschinen Zeppelin Baumaschinen GmbH Niederlassung Böblingen Hanns-Klemm-Str. 16 71034 Böblingen Germany https://www.zeppelin-cat.de/en/

> Serkan Yanci Phone: +49 7031640520 Mobile: +49 1705023425 serkan.yanci@zeppelin.com

## Cat MP318 Serial No.: MP200426

Manufacturer Category Year Hours

Cat Scrap shear & crusher 2019 3.829

Net price Terms of delivery Price on Request FCA Zeppelin branch Böblingen

This offer is without obligation. The offer is based on our General Terms and Conditions of Sale and Delivery. Changes to equipment and accessories required for technical reasons may be made at any time. Subject to errors, changes and intermediate sale. Statutory value-added tax shall be added to all price.