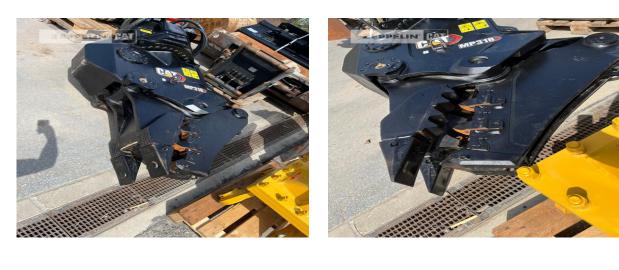

## Cat MP318

Serial No.: MP200426

Zeppelin Baumaschinen Zeppelin Baumaschinen GmbH Niederlassung Böblingen Hanns-Klemm-Str. 16 71034 Böblingen Germany https://www.zeppelin-cat.de/en/

> Serkan Yanci Phone: +49 7031640520 Mobile: +49 1705023425 serkan.yanci@zeppelin.com

## Cat MP318 Serial No.: MP200426

Manufacturer Category Year Hours

Cat Scrap shear & crusher 2019 3.829

Net price Terms of delivery Price on Request FCA Zeppelin branch Böblingen

This offer is without obligation. The offer is based on our General Terms and Conditions of Sale and Delivery. Changes to equipment and accessories required for technical reasons may be made at any time. Subject to errors, changes and intermediate sale. Statutory value-added tax shall be added to all price.