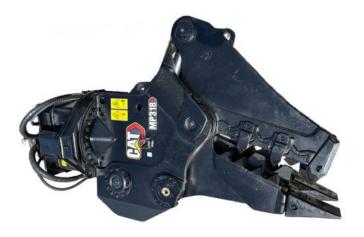

## Cat MP318

Serial No.: MP200426

Zeppelin Baumaschinen Zeppelin Baumaschinen GmbH Niederlassung Böblingen Hanns-Klemm-Str. 16 71034 Böblingen Germany https://www.zeppelin-cat.de/en/

> Serkan Yanci Phone: +49 7031640520 Mobile: +49 1705023425 serkan.yanci@zeppelin.com

## Cat MP318 Serial No.: MP200426

Manufacturer Category Year Hours

Cat Scrap shear & crusher 2019 3.829

Net price Terms of delivery Price on Request FCA Zeppelin branch Böblingen

This offer is without obligation. The offer is based on our General Terms and Conditions of Sale and Delivery. Changes to equipment and accessories required for technical reasons may be made at any time. Subject to errors, changes and intermediate sale. Statutory value-added tax shall be added to all price.