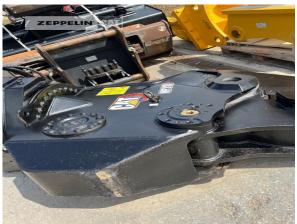

## Cat MP318

Serial No.: MP200426

Zeppelin Baumaschinen Zeppelin Baumaschinen GmbH Niederlassung Böblingen Hanns-Klemm-Str. 16 71034 Böblingen Germany https://www.zeppelin-cat.de/en/

> Serkan Yanci Phone: +49 7031640520 Mobile: +49 1705023425 serkan.yanci@zeppelin.com

## Cat MP318 Serial No.: MP200426

Manufacturer Category Year Hours

Cat Scrap shear & crusher 2019 3.829

Net price Terms of delivery Price on Request FCA Zeppelin branch Böblingen

This offer is without obligation. The offer is based on our General Terms and Conditions of Sale and Delivery. Changes to equipment and accessories required for technical reasons may be made at any time. Subject to errors, changes and intermediate sale. Statutory value-added tax shall be added to all price.