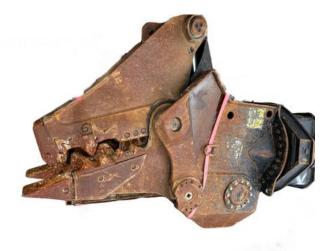

## Cat MP318

Serial No.: MP200327

Manufacturer Cat

Category Scrap shear & crusher

Year 2018 Hours 501

Net price Terms of delivery 23.000,00 EUR (excl. VAT) FCA Zeppelin branch Böblingen

This offer is without obligation. The offer is based on our General Terms and Conditions of Sale and Delivery. Changes to equipment and accessories required for technical reasons may be made at any time. Subject to errors, changes and intermediate sale. Statutory value-added tax shall be added to all price.

Cat MP318

Serial No.: MP200327