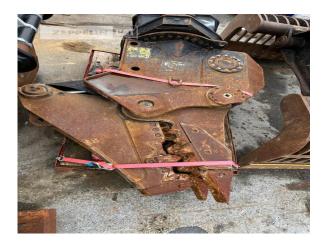

## Cat MP318

Serial No.: MP200327

Manufacturer Cat

Category Scrap shear & crusher

Year 2018 Hours 501

Net price Terms of delivery 23.000,00 EUR (excl. VAT) FCA Zeppelin branch Böblingen

This offer is without obligation. The offer is based on our General Terms and Conditions of Sale and Delivery. Changes to equipment and accessories required for technical reasons may be made at any time. Subject to errors, changes and intermediate sale. Statutory value-added tax shall be added to all price.

Cat MP318

Serial No.: MP200327