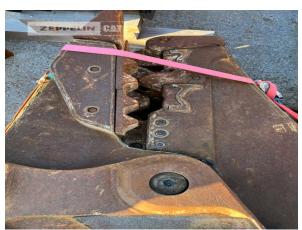

## Cat MP318

Serial No.: MP200327

Manufacturer Cat

Category Scrap shear & crusher

Year 2018 Hours 501

Net price Terms of delivery 23.000,00 EUR (excl. VAT) FCA Zeppelin branch Böblingen

This offer is without obligation. The offer is based on our General Terms and Conditions of Sale and Delivery. Changes to equipment and accessories required for technical reasons may be made at any time. Subject to errors, changes and intermediate sale. Statutory value-added tax shall be added to all price.

Cat MP318

Serial No.: MP200327