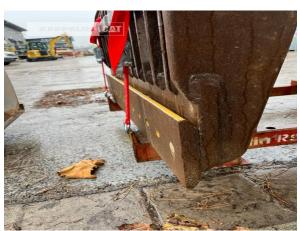

**Cat G330** 

Serial No.: G7D00213

ManufacturerCatCategoryGrabYear2018Hours112

cutting width 1.350 mm volume 850 LTR

Net price 17.500,00 EUR (excl. VAT)
Terms of delivery FCA Zeppelin branch Böblingen

This offer is without obligation. The offer is based on our General Terms and Conditions of Sale and Delivery. Changes to equipment and accessories required for technical reasons may be made at any time. Subject to errors, changes and intermediate sale. Statutory value-added tax shall be added to all price.