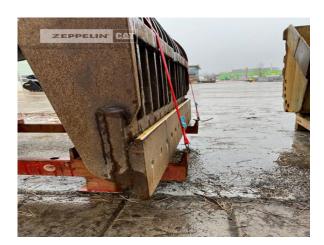

**Cat G330** 

Serial No.: G7D00213

ManufacturerCatCategoryGrabYear2018Hours112

cutting width 1.350 mm volume 850 LTR

Net price 17.500,00 EUR (excl. VAT)
Terms of delivery FCA Zeppelin branch Böblingen

This offer is without obligation. The offer is based on our General Terms and Conditions of Sale and Delivery. Changes to equipment and accessories required for technical reasons may be made at any time. Subject to errors, changes and intermediate sale. Statutory value-added tax shall be added to all price.