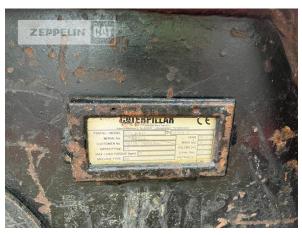

30** 

Serial No.: G7D00213



## Zeppelin Baumaschinen Zeppelin Baumaschinen GmbH Niederlassung Böblingen

Hanns-Klemm-Str. 16 71034 Böblingen Germany https://www.zeppelin-cat.de/en/

> Serkan Yanci Phone: +49 7031640520 Mobile: +49 1705023425 serkan.yanci@zeppelin.com

ManufacturerCatCategoryGrabYear2018Hours112

cutting width 1.350 mm volume 850 LTR

Net price 17.500,00 EUR (excl. VAT)
Terms of delivery FCA Zeppelin branch Böblingen

This offer is without obligation. The offer is based on our General Terms and Conditions of Sale and Delivery. Changes to equipment and accessories required for technical reasons may be made at any time. Subject to errors, changes and intermediate sale. Statutory value-added tax shall be added to all price.



**Cat G330** 

Serial No.: G7D00213