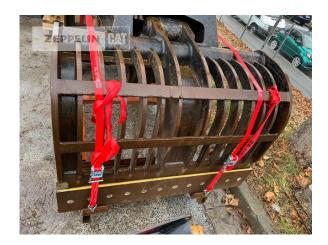

**Cat G330** 

Serial No.: G7D00213

ManufacturerCatCategoryGrabYear2018Hours112

cutting width 1.350 mm volume 850 LTR

Net price 17.500,00 EUR (excl. VAT)
Terms of delivery FCA Zeppelin branch Böblingen

This offer is without obligation. The offer is based on our General Terms and Conditions of Sale and Delivery. Changes to equipment and accessories required for technical reasons may be made at any time. Subject to errors, changes and intermediate sale. Statutory value-added tax shall be added to all price.