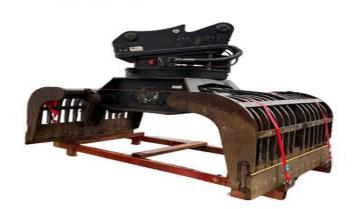

**Cat G330** 

Serial No.: G7D00213

ManufacturerCatCategoryGrabYear2018Hours112

cutting width 1.350 mm volume 850 LTR

Net price 17.500,00 EUR (excl. VAT)
Terms of delivery FCA Zeppelin branch Böblingen

This offer is without obligation. The offer is based on our General Terms and Conditions of Sale and Delivery. Changes to equipment and accessories required for technical reasons may be made at any time. Subject to errors, changes and intermediate sale. Statutory value-added tax shall be added to all price.