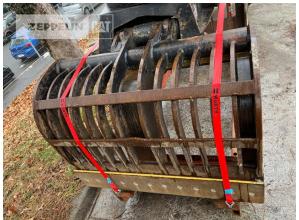

**Cat G330** 

Serial No.: G7D00213

ManufacturerCatCategoryGrabYear2018Hours112

cutting width 1.350 mm volume 850 LTR

Net price 17.500,00 EUR (excl. VAT)
Terms of delivery FCA Zeppelin branch Böblingen

This offer is without obligation. The offer is based on our General Terms and Conditions of Sale and Delivery. Changes to equipment and accessories required for technical reasons may be made at any time. Subject to errors, changes and intermediate sale. Statutory value-added tax shall be added to all price.