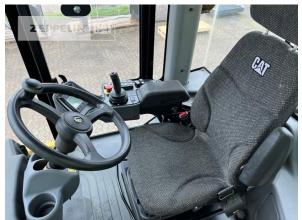

Manufacturer Category Year Hours

kind of compactor working width tires condition rear left tires condition rear right kind of tires manufacturer tires tires size condition compactor compactor type Cat Compactors / Pavers /Planers 2019 3.014

vibr. comp. single smooth drum 2.134 mm 50 % 50 % single tires special bucket 23.1x26 50 % single drum

Net price Terms of delivery 78.000,00 EUR (excl. VAT) FCA Zeppelin branch Illingen

This offer is without obligation. The offer is based on our General Terms and Conditions of Sale and Delivery. Changes to equipment and accessories required for technical reasons may be made at any time. Subject to errors, changes and intermediate sale. Statutory value-added tax shall be added to all price.