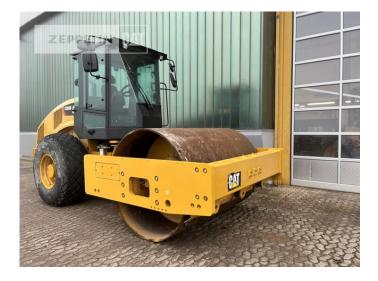

Manufacturer Category Year Hours

kind of compactor working width tires condition rear left tires condition rear right kind of tires manufacturer tires tires size condition compactor compactor type Cat Compactors / Pavers /Planers 2019 3.014

vibr. comp. single smooth drum 2.134 mm 50 % 50 % single tires special bucket 23.1x26 50 % single drum

Net price Terms of delivery 78.000,00 EUR (excl. VAT) FCA Zeppelin branch Illingen

This offer is without obligation. The offer is based on our General Terms and Conditions of Sale and Delivery. Changes to equipment and accessories required for technical reasons may be made at any time. Subject to errors, changes and intermediate sale. Statutory value-added tax shall be added to all price.