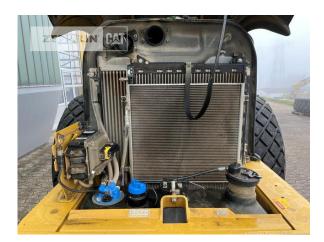

Manufacturer Category Year Hours

kind of compactor working width tires condition rear left tires condition rear right kind of tires manufacturer tires tires size condition compactor compactor type Cat Compactors / Pavers /Planers 2019 3.014

vibr. comp. single smooth drum 2.134 mm 50 % 50 % single tires special bucket 23.1x26 50 % single drum

Net price Terms of delivery 78.000,00 EUR (excl. VAT) FCA Zeppelin branch Illingen

This offer is without obligation. The offer is based on our General Terms and Conditions of Sale and Delivery. Changes to equipment and accessories required for technical reasons may be made at any time. Subject to errors, changes and intermediate sale. Statutory value-added tax shall be added to all price.