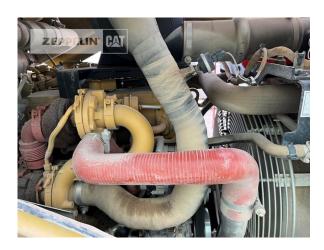

Manufacturer Category Year Hours

kind of compactor working width tires condition rear left tires condition rear right kind of tires manufacturer tires tires size condition compactor compactor type Cat Compactors / Pavers /Planers 2019 3.014

vibr. comp. single smooth drum 2.134 mm 50 % 50 % single tires special bucket 23.1x26 50 % single drum

Net price Terms of delivery 78.000,00 EUR (excl. VAT) FCA Zeppelin branch Illingen

This offer is without obligation. The offer is based on our General Terms and Conditions of Sale and Delivery. Changes to equipment and accessories required for technical reasons may be made at any time. Subject to errors, changes and intermediate sale. Statutory value-added tax shall be added to all price.