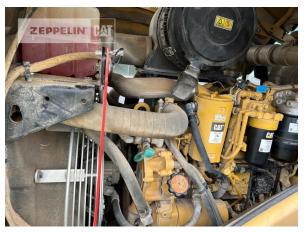

Manufacturer Category Year Hours

kind of compactor working width tires condition rear left tires condition rear right kind of tires manufacturer tires tires size condition compactor compactor type Cat Compactors / Pavers /Planers 2019 3.014

vibr. comp. single smooth drum 2.134 mm 50 % 50 % single tires special bucket 23.1x26 50 % single drum

Net price Terms of delivery 78.000,00 EUR (excl. VAT) FCA Zeppelin branch Illingen

This offer is without obligation. The offer is based on our General Terms and Conditions of Sale and Delivery. Changes to equipment and accessories required for technical reasons may be made at any time. Subject to errors, changes and intermediate sale. Statutory value-added tax shall be added to all price.