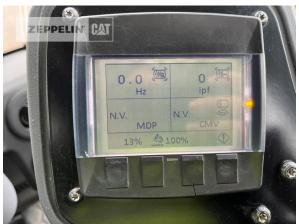

Manufacturer Category Year Hours

kind of compactor working width tires condition rear left tires condition rear right kind of tires manufacturer tires tires size condition compactor compactor type Cat Compactors / Pavers /Planers 2019 3.014

vibr. comp. single smooth drum 2.134 mm 50 % 50 % single tires special bucket 23.1x26 50 % single drum

Net price Terms of delivery 78.000,00 EUR (excl. VAT) FCA Zeppelin branch Illingen

This offer is without obligation. The offer is based on our General Terms and Conditions of Sale and Delivery. Changes to equipment and accessories required for technical reasons may be made at any time. Subject to errors, changes and intermediate sale. Statutory value-added tax shall be added to all price.