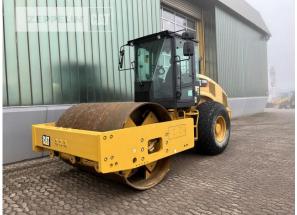

Manufacturer Category Year Hours

kind of compactor working width tires condition rear left tires condition rear right kind of tires manufacturer tires tires size condition compactor compactor type Cat Compactors / Pavers /Planers 2019 3.014

vibr. comp. single smooth drum 2.134 mm 50 % 50 % single tires special bucket 23.1x26 50 % single drum

Net price Terms of delivery 78.000,00 EUR (excl. VAT) FCA Zeppelin branch Illingen

This offer is without obligation. The offer is based on our General Terms and Conditions of Sale and Delivery. Changes to equipment and accessories required for technical reasons may be made at any time. Subject to errors, changes and intermediate sale. Statutory value-added tax shall be added to all price.