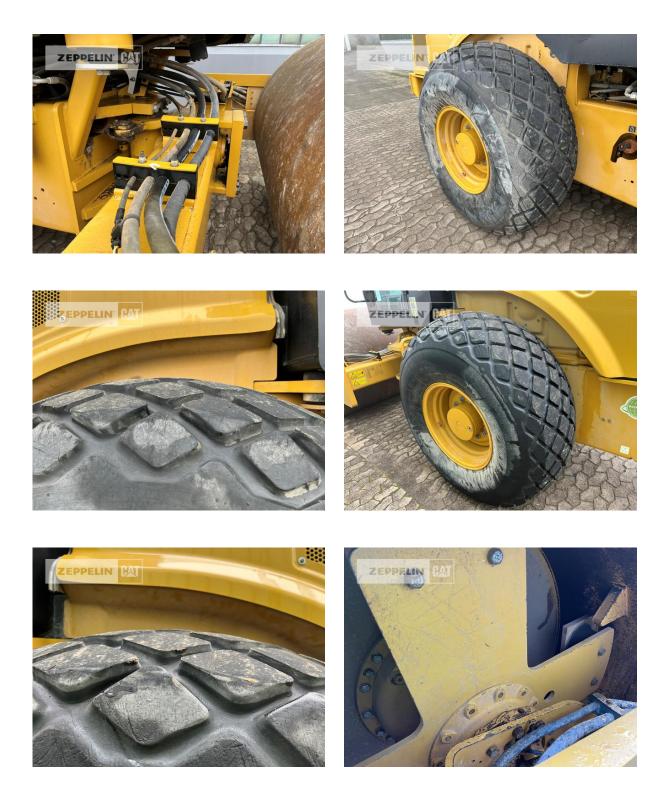

Manufacturer Category Year Hours

kind of compactor working width tires condition rear left tires condition rear right kind of tires manufacturer tires tires size condition compactor compactor type Cat Compactors / Pavers /Planers 2019 3.014

vibr. comp. single smooth drum 2.134 mm 50 % 50 % single tires special bucket 23.1x26 50 % single drum

Net price Terms of delivery 78.000,00 EUR (excl. VAT) FCA Zeppelin branch Illingen

This offer is without obligation. The offer is based on our General Terms and Conditions of Sale and Delivery. Changes to equipment and accessories required for technical reasons may be made at any time. Subject to errors, changes and intermediate sale. Statutory value-added tax shall be added to all price.