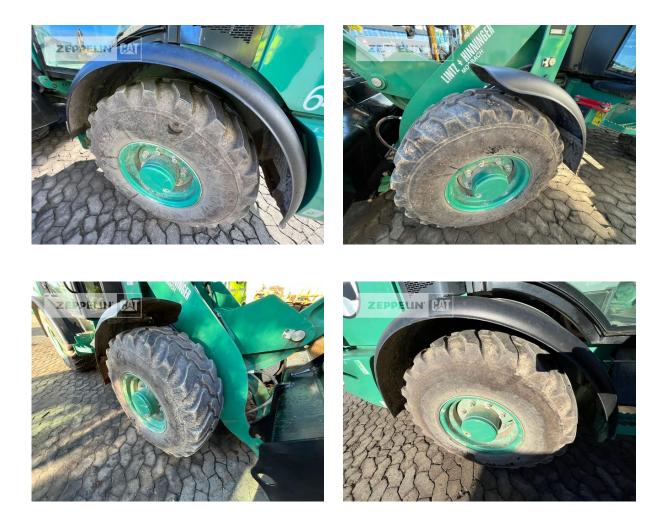

| Manufacturer<br>Category<br>Year<br>Hours | Cat<br>Wheel Loaders<br>2022<br>746 |
|-------------------------------------------|-------------------------------------|
| swing loader                              | yes                                 |
| bucket type                               | gp-bucket with cutting edge         |
| bucket condition                          | 65 %                                |
| 3rd hydr. line                            | yes                                 |
| tires condition front left                | 60 %                                |
| tires condition front right               | 60 %                                |
| tires condition rear left                 | 60 %                                |
| tires condition rear right                | 60 %                                |
| tires filling                             | air                                 |
| quick coupler                             | yes                                 |
| size class                                | 1 cbm                               |
| Operating Weight                          | 5,6 t                               |
| Engine Power                              | 54 kW (74 HP)                       |
| additional features                       | Palettenträger                      |