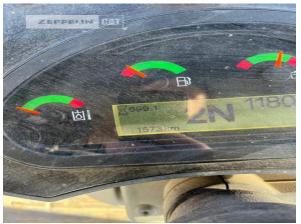

| Manufacturer<br>Category<br>Year<br>Hours | Cat<br>Wheel Loaders<br>2022<br>746 |
|-------------------------------------------|-------------------------------------|
| swing loader                              | yes                                 |
| bucket type                               | gp-bucket with cutting edge         |
| bucket condition                          | 65 %                                |
| 3rd hydr. line                            | yes                                 |
| tires condition front left                | 60 %                                |
| tires condition front right               | 60 %                                |
| tires condition rear left                 | 60 %                                |
| tires condition rear right                | 60 %                                |
| tires filling                             | air                                 |
| quick coupler                             | yes                                 |
| size class                                | 1 cbm                               |
| Operating Weight                          | 5,6 t                               |
| Engine Power                              | 54 kW (74 HP)                       |
| additional features                       | Palettenträger                      |