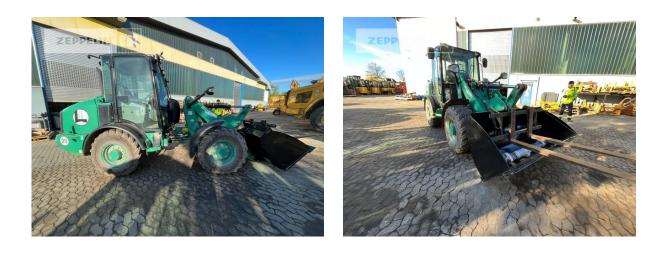

## Cat 906M

Serial No.: K5602756

Zeppelin Baumaschinen Zeppelin Baumaschinen GmbH Niederlassung Frankenthal Zeppelinstraße 67227 Frankenthal Germany https://www.zeppelin-cat.de/en/

> Oliver Dutine Phone: +49 6233770319 Fax: +49 6233770351 Mobile: +49 1728566107 oliver.dutine@zeppelin.com

| Manufacturer<br>Category<br>Year<br>Hours | Cat<br>Wheel Loaders<br>2022<br>746 |
|-------------------------------------------|-------------------------------------|
| swing loader                              | yes                                 |
| bucket type                               | gp-bucket with cutting edge         |
| bucket condition                          | 65 %                                |
| 3rd hydr. line                            | yes                                 |
| tires condition front left                | 60 %                                |
| tires condition front right               | 60 %                                |
| tires condition rear left                 | 60 %                                |
| tires condition rear right                | 60 %                                |
| tires filling                             | air                                 |
| quick coupler                             | yes                                 |
| size class                                | 1 cbm                               |
| Operating Weight                          | 5,6 t                               |
| Engine Power                              | 54 kW (74 HP)                       |
| additional features                       | Palettenträger                      |