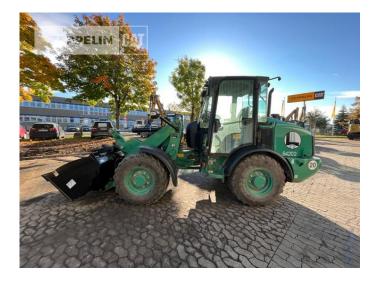

## Cat 906M

Serial No.: K5602756

Zeppelin Baumaschinen Zeppelin Baumaschinen GmbH Niederlassung Frankenthal Zeppelinstraße 67227 Frankenthal Germany https://www.zeppelin-cat.de/en/

> Oliver Dutine Phone: +49 6233770319 Fax: +49 6233770351 Mobile: +49 1728566107 oliver.dutine@zeppelin.com

| Manufacturer<br>Category<br>Year<br>Hours | Cat<br>Wheel Loaders<br>2022<br>746 |
|-------------------------------------------|-------------------------------------|
| swing loader                              | yes                                 |
| bucket type                               | gp-bucket with cutting edge         |
| bucket condition                          | 65 %                                |
| 3rd hydr. line                            | yes                                 |
| tires condition front left                | 60 %                                |
| tires condition front right               | 60 %                                |
| tires condition rear left                 | 60 %                                |
| tires condition rear right                | 60 %                                |
| tires filling                             | air                                 |
| quick coupler                             | yes                                 |
| size class                                | 1 cbm                               |
| Operating Weight                          | 5,6 t                               |
| Engine Power                              | 54 kW (74 HP)                       |
| additional features                       | Palettenträger                      |